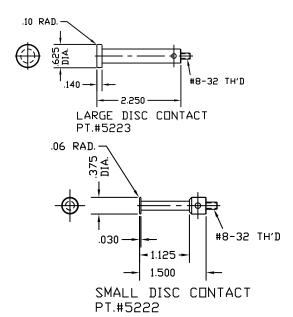

| MODEL   | DESCRIPTION                                                                                                   |
|---------|---------------------------------------------------------------------------------------------------------------|
| UG-1    | Universal gage complete with standard disc contact (part #5211-2)                                             |
| UG-KIT  | Universal gage complete with standard disc contact, ball contacts, .25" disc contacts, and digital indicator. |
| 48502-S | Bench Stand for UG                                                                                            |