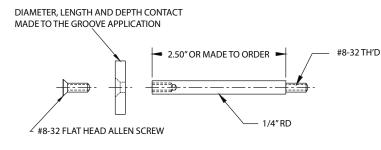

Contact designed specific to groove which can be manufactured by Dorsey for the customer, Send print part, Dorsey will help with the contact design.