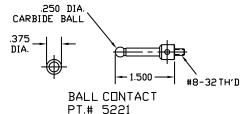

| MODEL   | DESCRIPTION                                                                                                   |
|---------|---------------------------------------------------------------------------------------------------------------|
| UG-1    | Universal gage complete with standard disc contact (part #5211-2)                                             |
| UG-KIT  | Universal gage complete with standard disc contact, ball contacts, .25" disc contacts, and digital indicator. |
| 48502-S | Bench Stand for UG                                                                                            |