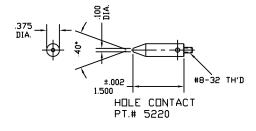

Contact designed specific to groove which can be manufactured by Dorsey for the customer, Send print part, Dorsey will help with the contact design.