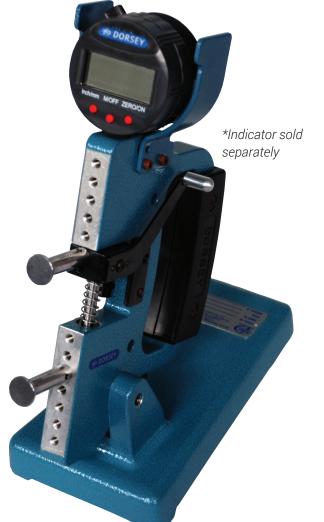

## **UNIVERSAL GAGE- ID/OD/LOCATION**

Dorsey's universal measuring gage was designed to combine our proven patented precision linear movement with a frame that accommodates a wide variety of contacts. This gage can precisely measure various internal and external dimensions such as diameters, grooves, splines, tapers, wall thickness, counterbores, hole locations, and even threads.

## **FEATURES:**

- ✓ Patented linear slide with 1" (25.4 mm) of gaging travel / retraction.
- Indicator can be rotated 360 degrees to suit application.
- ✓ Measurement range up to 5" ID / 2/5" OD.
- Lightweight precision machined jig plate frame.
- Can accommodate dial or digital indicators.

| MODEL   | DESCRIPTION                                                                                                   |
|---------|---------------------------------------------------------------------------------------------------------------|
| UG-1    | Universal gage complete with standard disc contact (part #5211-2)                                             |
| UG-KIT  | Universal gage complete with standard disc contact, ball contacts, .25" disc contacts, and digital indicator. |
| 48502-S | Bench Stand for UG                                                                                            |