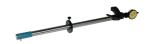

# **RLBG SERIES - RETRACTABLE BORE GAGE**

#### www.dorseymetrology.com

The RLBG Series retractable bore gages are designed per application. They are primarily used to check deep holes where long retraction is required. Recessed diameters and grooves can be checked for size, taper, or out of roundness. Trigger action retracts and expands contacts. The gage has a fast, smooth, and uniform gaging pressure over its entire range.