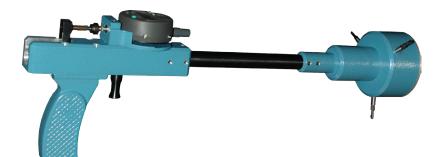

# **RLBG SERIES - RETRACTABLE BORE GAGE**

#### www.dorseymetrology.com

The RLBG Series retractable bore gages are designed per application. They are primarily used to check deep holes where long retraction is required. Recessed diameters and grooves can be checked for size, taper, or out of roundness. Trigger action retracts and expands contacts. The gage has a fast, smooth, and uniform gaging pressure over its entire range.