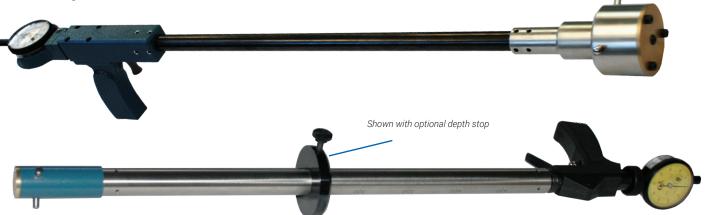

# **RLBG SERIES - RETRACTABLE BORE GAGE**

#### www.dorseymetrology.com

The RLBG Series retractable bore gages are designed per application. They are primarily used to check deep holes where long retraction is required. Recessed diameters and grooves can be checked for size, taper, or out of roundness. Trigger action retracts and expands contacts. The gage has a fast, smooth, and uniform gaging pressure over its entire range.

### **DESIGN FEATURES:**

- Cast aluminum or lightweight composite pistol grip housing.
- Gage can be designed to retract into or away from the indicator.
- Fixed or interchangeable contacts.
- Depth stop or scale-on-shaft facilitates checking at a specific depth.
- Single piece or multiple screw together gaging shafts.
- 2 or 3 point measurement.