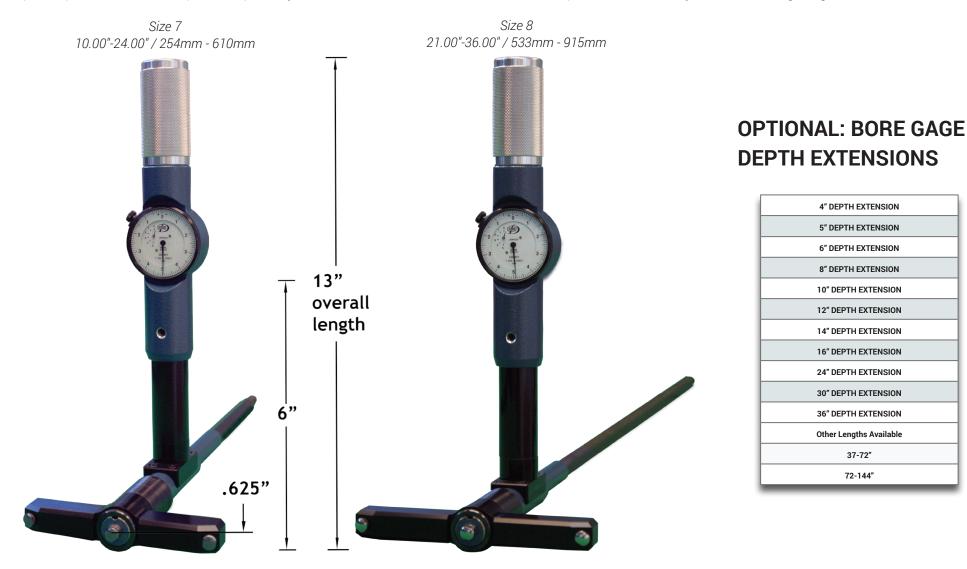

## A TIME PROVEN DESIGN EXPANDED TO MEASURE LARGE BORE SIZES

Style 1- Both models utilize the same robust 1" heavy duty dial unit housing with a choice of various resolutions and spindle travel in both inch or metric readings.

- Both the #7 and #8 bore gages measure .625" from the bottom of a blind bore.
- The standard gaging depth is 6" but can be supplied with depth extensions to 144".
- Besides these large bore gages, we also offer two companion bore gage setting masters that are set to size with gage block combinations. Setmaster # DBM-12000 (12"-24") and # DBM-24000 (20" to 36") are adjustable, more convenient to handle, and less expensive than a library of traditional large rings.